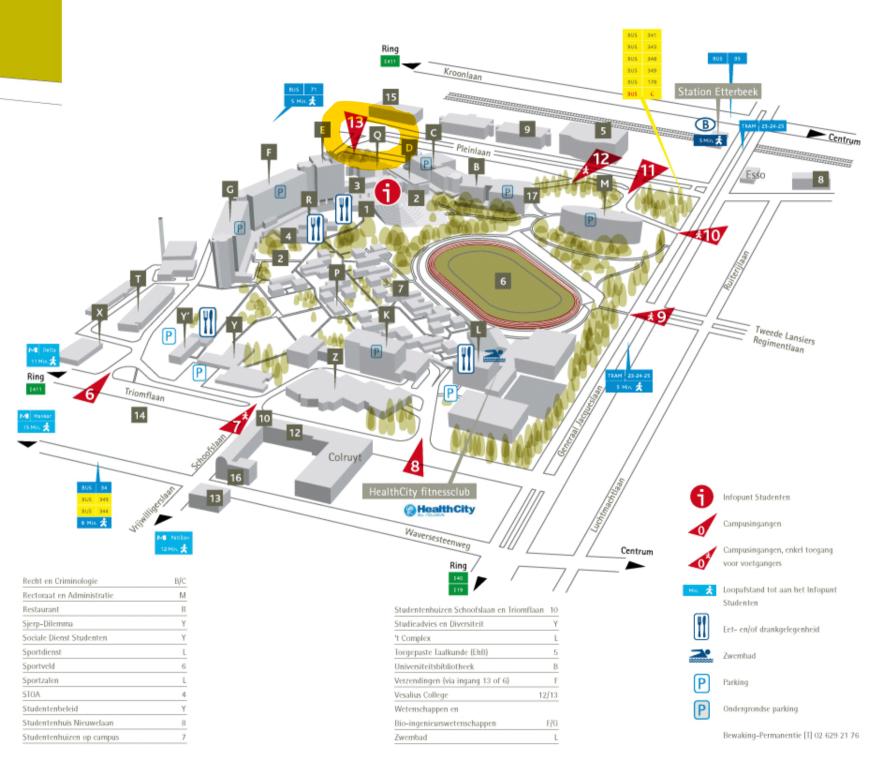

## **Campus Etterbeek**

## Legenda

| Aula Q                                        |         |  |
|-----------------------------------------------|---------|--|
| Bank-ING Kantoor                              |         |  |
| Bewaking-Permanentie                          |         |  |
| Cafetaria                                     |         |  |
| CAW Mozaïek (Centrum voor Algemeen Welzijn) Y |         |  |
| Centrum voor Studie en Begeleiding            | F       |  |
| Centrum voor Volwassenenonderwijs (CVO)       |         |  |
| Copyland                                      |         |  |
| Crazy Copy Center                             |         |  |
| Cursusdienst                                  | 17      |  |
| Economische, Sociale en Politieke             |         |  |
| Wetenschappen en Solvay Business School       | B/C     |  |
| Esplanade                                     | 1       |  |
| Facility Management                           | T       |  |
| Fietspunt                                     | 14      |  |
| Fietsstallingen                               | 2<br>Y" |  |
| GalerY                                        | Y       |  |
| Gezondheidseentrum                            | Y       |  |
| HealthCity fitnessclub                        |         |  |
| Huis van het Hout                             |         |  |
| Huisvesting (Secretariaat) + Studentenwijk    |         |  |
| Infopunt Studenten                            |         |  |
| Ingenieurswetenschappen                       |         |  |
| Instituut voor TaalOnderwijs (ITO)            | 5       |  |
| InterDisciplinaire Vakgroep                   |         |  |
| LerarenOpleiding (IDLO)                       | В       |  |
| International Relations and                   |         |  |
| Mobility Office (IRMO)                        | 13      |  |
| Jobdienst                                     | Ý       |  |
| KultuurKaffee                                 | Ϋ́      |  |
| Letteren en Wijsbegeerte                      | B/C     |  |
| Lichamelijke Opvoeding en Kinesitherapie      | L       |  |
| Magazijn (via ingang 13 of 6)                 |         |  |
| Medische Dienst                               |         |  |
| Opinio                                        |         |  |
| Pleinlaan 5                                   |         |  |
| Pleinlaan 9                                   |         |  |
| Pleinlaan 15                                  |         |  |
| Psychologie en Educatiewetenschappen          | B/C     |  |
|                                               |         |  |