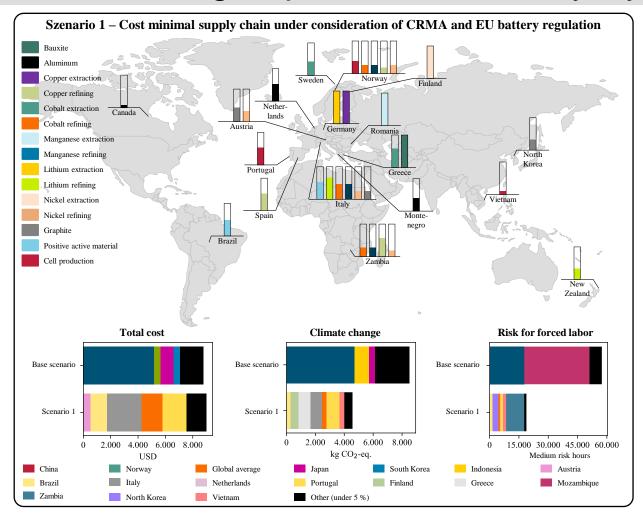

### Challenges

- Current databases primarily contain processes for the extraction and refinement of raw materials outside Europe
- The data sets focus on the country level and not on the location level
- Identifying potentials and recommendations for action for the design of a resilient and sustainable value chain is thus more difficult

#### Calls of interest:

 HORIZON-CL5-2025-02-D2-03: Sustainable processing and refining of raw materials to produce battery grade Li-ion battery materials

**Environmental, economic and social assessment** of processes and resulting supply chains to produce LFP and NCx battery materials

**Optimal design of supply chains** against the background of legal requirements and the environmental, economic and social impacts